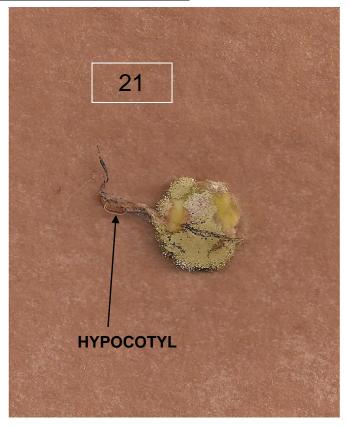

# Findings

- 5 out of the 21 seedlings (24%) were close to being a toss up (50/50) for the overall group.
- 14 of 20 seedlings had higher percentages of normal seedlings for those using towels than TC (VersaPak<sup>™</sup>).
- Four seedlings that had 0% normal ratings for TC users, had ratings of 3%, 8% or 19% for towels.
- The three groupings of experience level pretty much evenly split having classified the most of the 21 seedlings as normal.
- Most of the seedlings had root problems and this is likely the area that most needs to be looked at in future referees and in adding to drawings in the Seedling Evaluation HB.