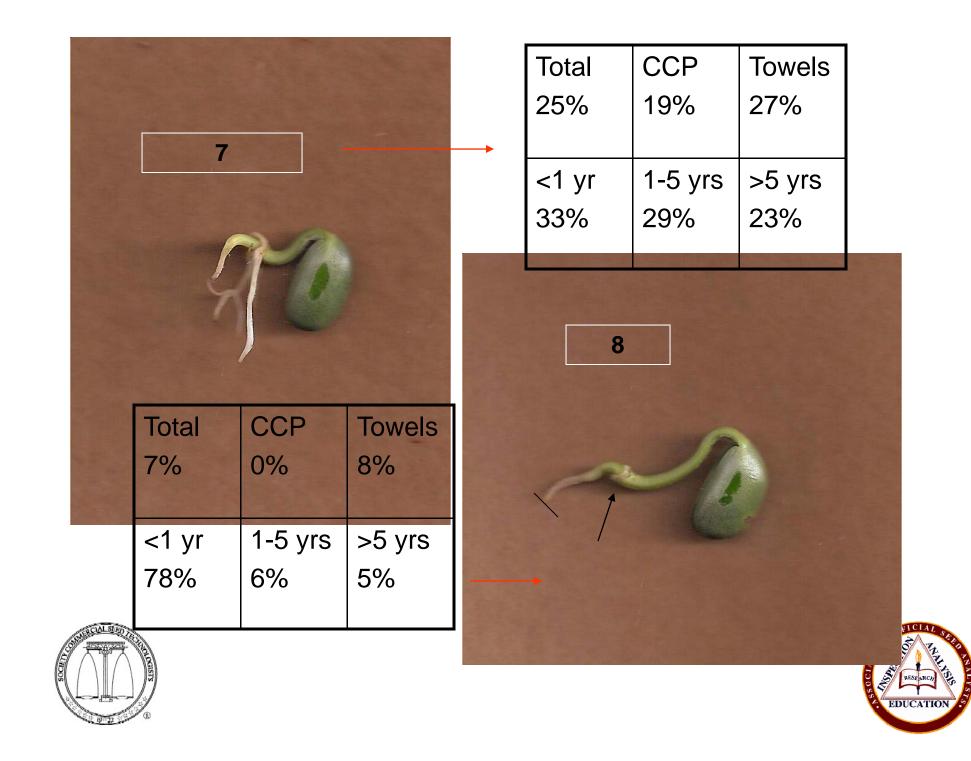

| lg<br>3      | nore minor da  | mage<br>Decay only<br>cotyledon | y on this | Total<br>55%<br><1 yr<br>44% | CCP<br>63%<br>1-5 yrs<br>53% | Towels<br>52%<br>> 5 yrs<br>44% |  |
|--------------|----------------|---------------------------------|-----------|------------------------------|------------------------------|---------------------------------|--|
| /            |                |                                 |           | 4                            |                              |                                 |  |
| Total<br>14% | CCP<br>0%      | Towels<br>19%                   |           |                              |                              | 0                               |  |
| <1 yr<br>11% | 1-5 yrs<br>18% | >5 yrs<br>10%                   |           |                              |                              |                                 |  |