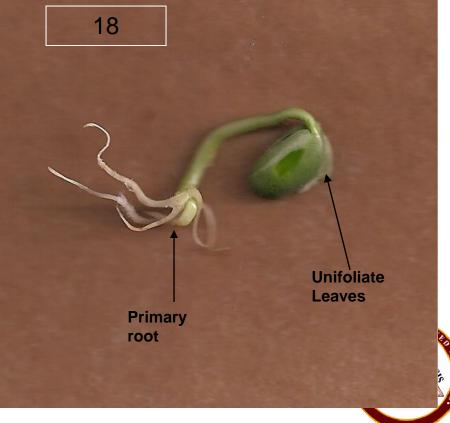

## Normal Seedling

<u>Roots</u>: vigorous primary <u>or</u> two or more secondary roots.

<u>Hypocotyl</u>: not markedly shortened or thickened

<u>Cotyledons</u>: one intact <u>or</u> two halves (50%)

Epicotyl: at least one primary leaf; terminal bud present.