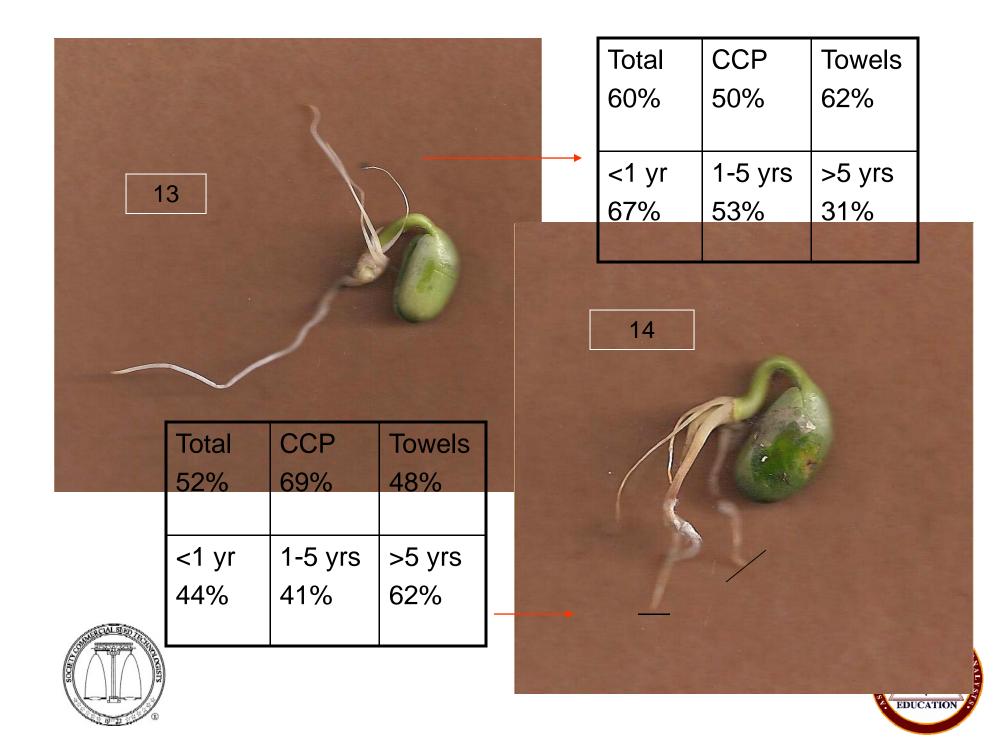

| lg<br>3      | nore minor da  | mage<br>Decay only<br>cotyledon | y on this | Total<br>55%<br><1 yr<br>44% | CCP<br>63%<br>1-5 yrs<br>53% | Towels<br>52%<br>> 5 yrs<br>44% |  |
|--------------|----------------|---------------------------------|-----------|------------------------------|------------------------------|---------------------------------|--|
| /            |                |                                 |           | 4                            |                              |                                 |  |
| Total<br>14% | CCP<br>0%      | Towels<br>19%                   |           |                              |                              | 0                               |  |
| <1 yr<br>11% | 1-5 yrs<br>18% | >5 yrs<br>10%                   |           |                              |                              |                                 |  |

|   |       |                | ,        | tal<br>00% | CCP<br>100%     | Towels<br>100% |         |
|---|-------|----------------|----------|------------|-----------------|----------------|---------|
|   |       | esion not into |          | yr<br>90%  | 1-5 yrs<br>100% | >5 yrs<br>100% |         |
| 5 | 5     |                |          |            | 6               | 1              | 4c (+)  |
|   | Total | ССР            | Towels   |            |                 | Y              | K       |
|   | 84%   | 88%            | 83%      |            |                 |                | A P     |
|   | <1 yr | 1-5 yrs        | >5 yrs 🖡 |            |                 |                | $\land$ |
|   | 67%   | 82%            | 87%      |            |                 |                |         |