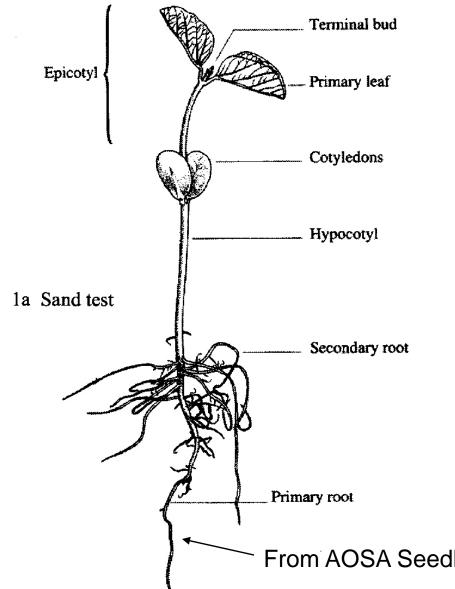

## Normal Seedling

<u>Roots</u>: vigorous primary <u>or</u> two or more secondary roots.

<u>Hypocotyl</u>: not markedly shortened or thickened

<u>Cotyledons</u>: one intact <u>or</u> two halves (50%)

Epicotyl: at least one primary leaf; terminal bud present.

From AOSA Seedling Evaluation Handbook

|                                                                                                                                                                                                                                                                                                                                                                                                                                                                                                                                                                                                                                                                                                                                                                                                                                                                                                                                                                                                                                                                                                                                                                                                                                                                                                                                                                                                                                                                                                                                                                                                                                                                                                                                                                                                                                                                                    |               |                |               | <br>Total<br>99% | CCP<br>94                 | Towels<br>100  | 3d (-) |
|------------------------------------------------------------------------------------------------------------------------------------------------------------------------------------------------------------------------------------------------------------------------------------------------------------------------------------------------------------------------------------------------------------------------------------------------------------------------------------------------------------------------------------------------------------------------------------------------------------------------------------------------------------------------------------------------------------------------------------------------------------------------------------------------------------------------------------------------------------------------------------------------------------------------------------------------------------------------------------------------------------------------------------------------------------------------------------------------------------------------------------------------------------------------------------------------------------------------------------------------------------------------------------------------------------------------------------------------------------------------------------------------------------------------------------------------------------------------------------------------------------------------------------------------------------------------------------------------------------------------------------------------------------------------------------------------------------------------------------------------------------------------------------------------------------------------------------------------------------------------------------|---------------|----------------|---------------|------------------|---------------------------|----------------|--------|
|                                                                                                                                                                                                                                                                                                                                                                                                                                                                                                                                                                                                                                                                                                                                                                                                                                                                                                                                                                                                                                                                                                                                                                                                                                                                                                                                                                                                                                                                                                                                                                                                                                                                                                                                                                                                                                                                                    | /             |                | 1             | < 1 yr<br>89     | 1-5 yrs<br>100            | ≻5 yrs<br>≻100 |        |
|                                                                                                                                                                                                                                                                                                                                                                                                                                                                                                                                                                                                                                                                                                                                                                                                                                                                                                                                                                                                                                                                                                                                                                                                                                                                                                                                                                                                                                                                                                                                                                                                                                                                                                                                                                                                                                                                                    |               |                |               | 2                | Lesion runs<br>of HYPOCOT | length<br>YL   |        |
|                                                                                                                                                                                                                                                                                                                                                                                                                                                                                                                                                                                                                                                                                                                                                                                                                                                                                                                                                                                                                                                                                                                                                                                                                                                                                                                                                                                                                                                                                                                                                                                                                                                                                                                                                                                                                                                                                    | Total<br>49%  | CCP<br>7%      | Towels<br>60% |                  | TA                        | N              |        |
| Solution and the second s | < 1 yr<br>44% | 1-5 yrs<br>41% | >5 yrs<br>64% |                  |                           | -              |        |
|                                                                                                                                                                                                                                                                                                                                                                                                                                                                                                                                                                                                                                                                                                                                                                                                                                                                                                                                                                                                                                                                                                                                                                                                                                                                                                                                                                                                                                                                                                                                                                                                                                                                                                                                                                                                                                                                                    |               |                |               |                  |                           |                |        |