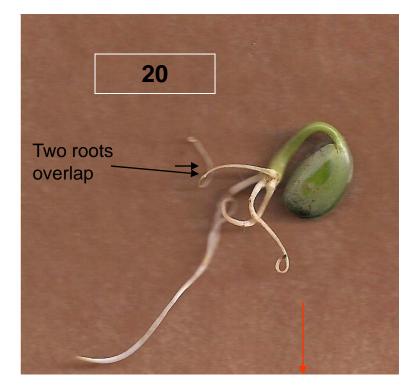

# Findings

- 5 out of the 21 seedlings (24%) were close to being a toss up (50/50) for the overall group.
- 14 of 20 seedlings had higher percentages of normal seedlings for those using towels than TC (VersaPak<sup>™</sup>).
- Four seedlings that had 0% normal ratings for TC users, had ratings of 3%, 8% or 19% for towels.
- The three groupings of experience level pretty much evenly split having classified the most of the 21 seedlings as normal.
- Most of the seedlings had root problems and this is likely the area that most needs to be looked at in future referees and in adding to drawings in the Seedling Evaluation HB.