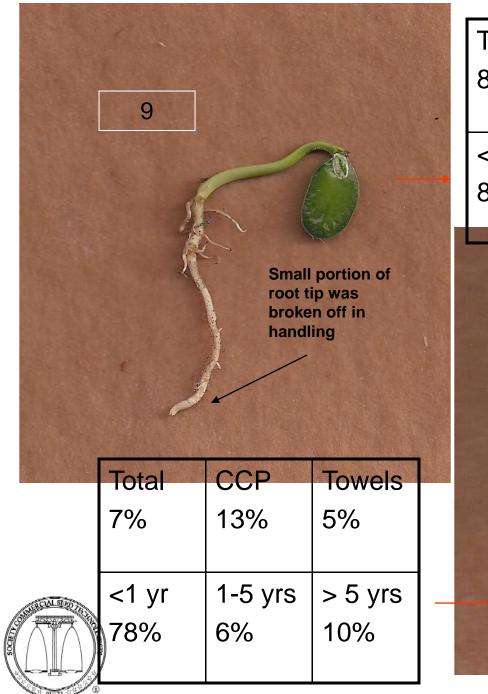

| Total<br>82% | CCP<br>81%     | Towels<br>82% |
|--------------|----------------|---------------|
| <1 yr<br>89% | 1-5 yrs<br>71% | >5 yrs<br>80% |
| 10           |                |               |
| 10           |                |               |
| 10           |                |               |
| 10           |                |               |
| 10           |                |               |