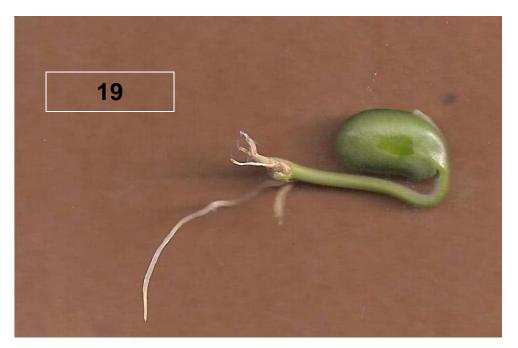

# Findings

- 5 out of the 21 seedlings (24%) were close to being a toss up (50/50) for the overall group.
- 14 of 20 seedlings had higher percentages of normal seedlings for those using towels than TC (VersaPak<sup>™</sup>).
- Four seedlings that had 0% normal ratings for TC users, had ratings of 3%, 8% or 19% for towels.
- The three groupings of experience level pretty much evenly split having classified the most of the 21 seedlings as normal.
- Most of the seedlings had root problems and this is likely the area that most needs to be looked at in future referees and in adding to drawings in the Seedling Evaluation HB.