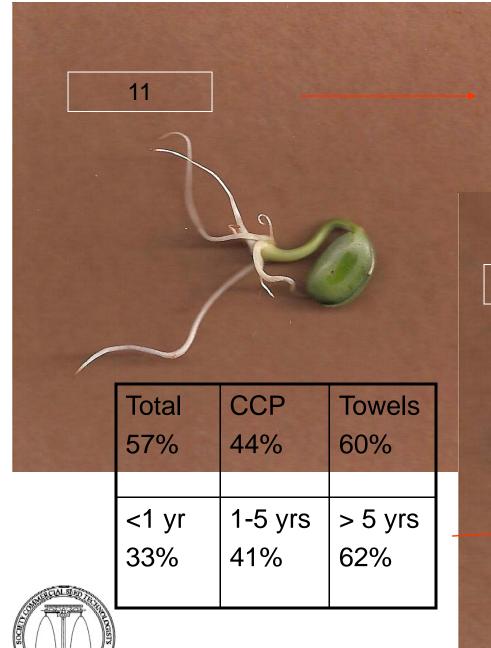

| Total<br>83% | CCP<br>81%     | Towels<br>83% |  |
|--------------|----------------|---------------|--|
| <1 yr<br>78% | 1-5 yrs<br>77% | >5 yrs<br>69% |  |
| 12           |                |               |  |
|              | -              |               |  |
|              |                |               |  |