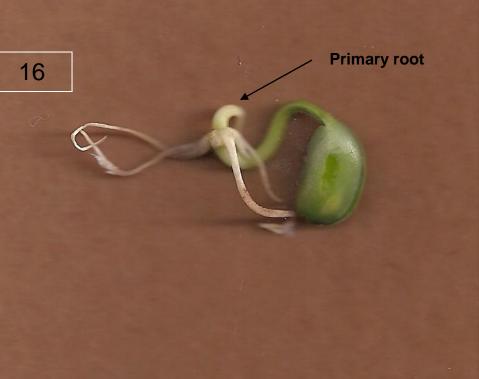

|               | 15    |         | 9       |    |
|---------------|-------|---------|---------|----|
|               |       |         |         | 16 |
|               | Tetel | 000     | Taurala | Ţ  |
|               | Total | CCP     | Towels  |    |
|               | 73%   | 75%     | 72%     |    |
|               | <1 yr | 1-5 yrs | >5 yrs  |    |
|               | 56%   | 76%     | 74%     |    |
| STATE CAL STO |       | I       |         |    |