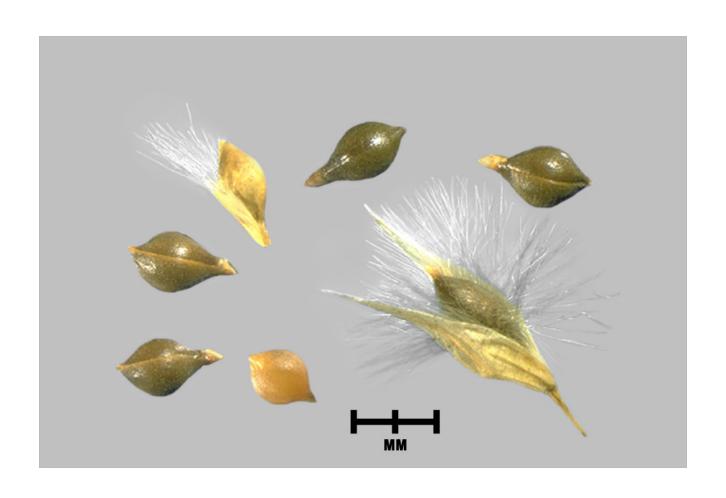

|             |
| 3      |       |         |             |
| 4      |       |         |             |
| 5      |       |         |             |
| 6      |       |         |             |
| 7      |       |         |             |
| 8      |       |         |             |
| 9      |       |         |             |
| 10     |       |         |             |
| 11     |       |         |             |
| 12     |       |         |             |
| 13     |       |         |             |
| 14     |       |         |             |
| 15     |       |         |             |
| 16     |       |         |             |
| 17     |       |         |             |
| 18     |       |         |             |
| 19     |       |         |             |
| 20     |       |         |             |



No. 2



No. 3







No. 5



No. 6





No. 7





No. 8



No. 9





No. 11



No. 12











No. 14



No. 15



No. 16



No. 17



No. 18