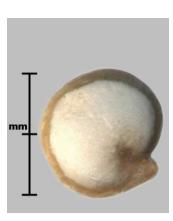

|
| 4      |       |         |             |
| 5      |       |         |             |
| 6      |       |         |             |
| 7      |       |         |             |
| 8      |       |         |             |
| 9      |       |         |             |
| 10     |       |         |             |
| 11     |       |         |             |
| 12     |       |         |             |
| 13     |       |         |             |
| 14     |       |         |             |
| 15     |       |         |             |
| 16     |       |         |             |
| 17     |       |         |             |
| 18     |       |         |             |
| 19     |       |         |             |
| 20     |       |         |             |



No. 2



No. 3







No. 5



No. 6





No. 7





No. 8



No. 9





No. 11



No. 12











No. 14



No. 15



No. 16



No. 17



No. 18