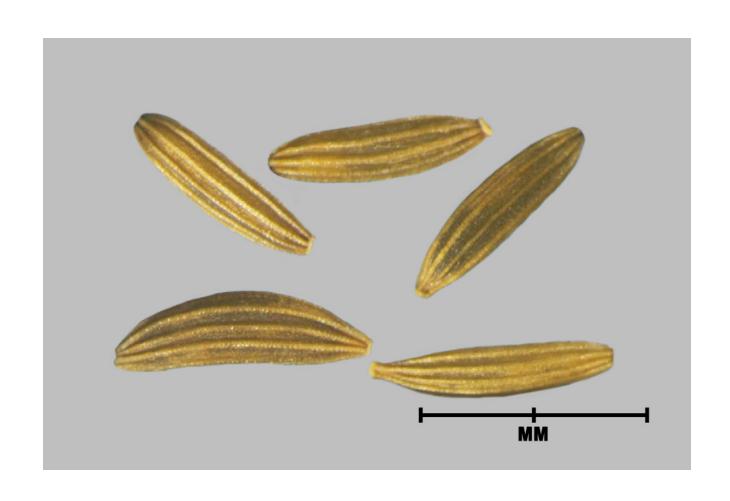

|
| 4      |       |         |             |
| 5      |       |         |             |
| 6      |       |         |             |
| 7      |       |         |             |
| 8      |       |         |             |
| 9      |       |         |             |
| 10     |       |         |             |
| 11     |       |         |             |
| 12     |       |         |             |
| 13     |       |         |             |
| 14     |       |         |             |
| 15     |       |         |             |
| 16     |       |         |             |
| 17     |       |         |             |
| 18     |       |         |             |
| 19     |       |         |             |
| 20     |       |         |             |



No. 2



No. 3







No. 5



No. 6





No. 7





No. 8



No. 9





No. 11



No. 12











No. 14



No. 15



No. 16



No. 17



No. 18