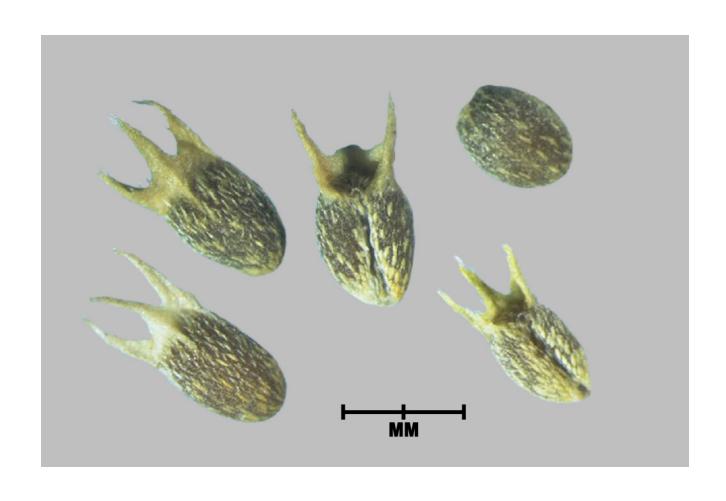

|
| 6      |       |         |             |
| 7      |       |         |             |
| 8      |       |         |             |
| 9      |       |         |             |
| 10     |       |         |             |
| 11     |       |         |             |
| 12     |       |         |             |
| 13     |       |         |             |
| 14     |       |         |             |
| 15     |       |         |             |
| 16     |       |         |             |
| 17     |       |         |             |
| 18     |       |         |             |
| 19     |       |         |             |
| 20     |       |         |             |



No. 2



No. 3







No. 5



No. 6





No. 7





No. 8



No. 9





No. 11



No. 12











No. 14



No. 15



No. 16



No. 17



No. 18