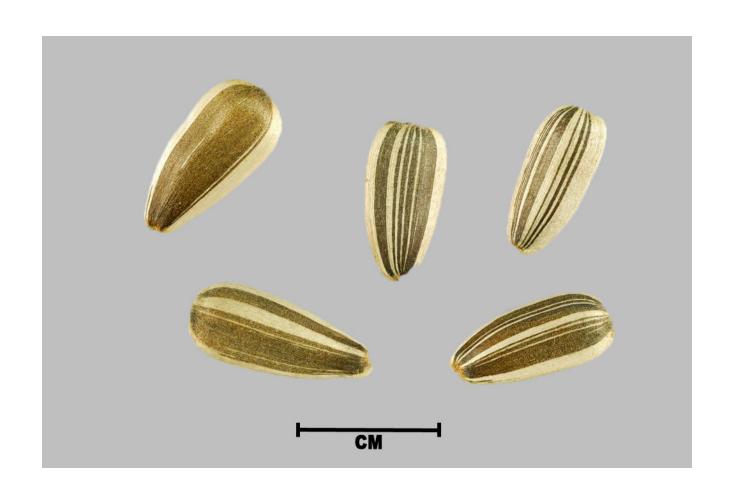

|       |         |             |
| 5      |       |         |             |
| 6      |       |         |             |
| 7      |       |         |             |
| 8      |       |         |             |
| 9      |       |         |             |
| 10     |       |         |             |
| 11     |       |         |             |
| 12     |       |         |             |
| 13     |       |         |             |
| 14     |       |         |             |
| 15     |       |         |             |
| 16     |       |         |             |
| 17     |       |         |             |
| 18     |       |         |             |
| 19     |       |         |             |
| 20     |       |         |             |



No. 2



No. 3







No. 5



No. 6





No. 7





No. 8



No. 9





No. 11



No. 12











No. 14



No. 15



No. 16



No. 17



No. 18