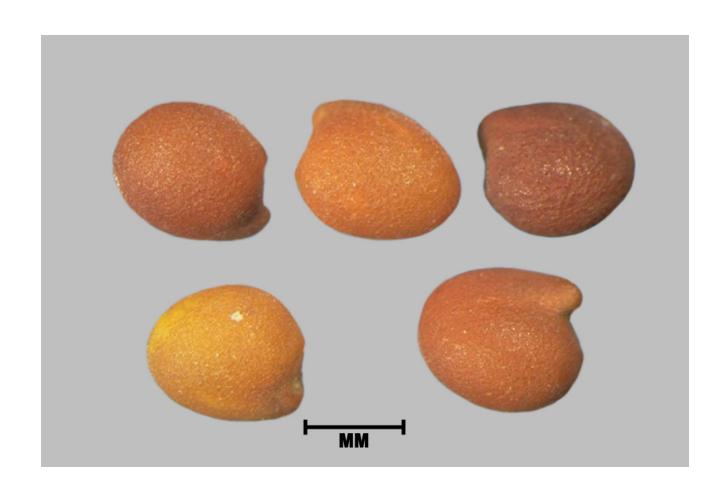

6      |       |         |             |
| 7      |       |         |             |
| 8      |       |         |             |
| 9      |       |         |             |
| 10     |       |         |             |
| 11     |       |         |             |
| 12     |       |         |             |
| 13     |       |         |             |
| 14     |       |         |             |
| 15     |       |         |             |
| 16     |       |         |             |
| 17     |       |         |             |
| 18     |       |         |             |
| 19     |       |         |             |
| 20     |       |         |             |



No. 2



No. 3







No. 5



No. 6





No. 7





No. 8



No. 9





No. 11



No. 12











No. 14



No. 15



No. 16



No. 17



No. 18