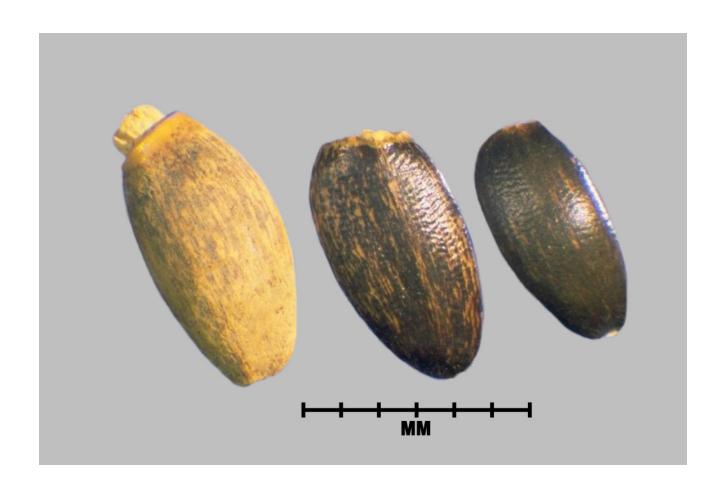

|
| 6      |       |         |             |
| 7      |       |         |             |
| 8      |       |         |             |
| 9      |       |         |             |
| 10     |       |         |             |
| 11     |       |         |             |
| 12     |       |         |             |
| 13     |       |         |             |
| 14     |       |         |             |
| 15     |       |         |             |
| 16     |       |         |             |
| 17     |       |         |             |
| 18     |       |         |             |
| 19     |       |         |             |
| 20     |       |         |             |



No. 2



No. 3







No. 5



No. 6





No. 7





No. 8



No. 9





No. 11



No. 12











No. 14



No. 15



No. 16



No. 17



No. 18