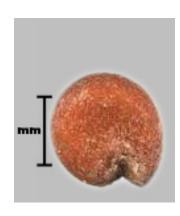

|
| 5      |       |         |             |
| 6      |       |         |             |
| 7      |       |         |             |
| 8      |       |         |             |
| 9      |       |         |             |
| 10     |       |         |             |
| 11     |       |         |             |
| 12     |       |         |             |
| 13     |       |         |             |
| 14     |       |         |             |
| 15     |       |         |             |
| 16     |       |         |             |
| 17     |       |         |             |
| 18     |       |         |             |
| 19     |       |         |             |
| 20     |       |         |             |



No. 2



No. 3







No. 5



No. 6





No. 7





No. 8



No. 9





No. 11



No. 12











No. 14



No. 15



No. 16



No. 17



No. 18