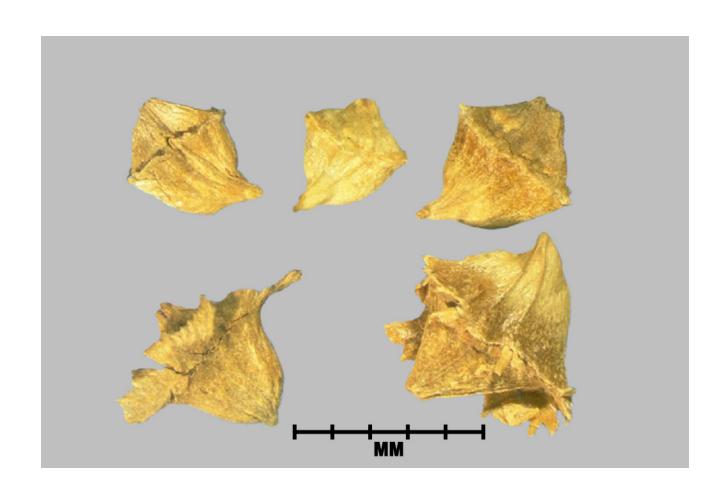

|             |
| 6      |       |         |             |
| 7      |       |         |             |
| 8      |       |         |             |
| 9      |       |         |             |
| 10     |       |         |             |
| 11     |       |         |             |
| 12     |       |         |             |
| 13     |       |         |             |
| 14     |       |         |             |
| 15     |       |         |             |
| 16     |       |         |             |
| 17     |       |         |             |
| 18     |       |         |             |
| 19     |       |         |             |
| 20     |       |         |             |



No. 2



No. 3







No. 5



No. 6





No. 7





No. 8



No. 9





No. 11



No. 12











No. 14



No. 15



No. 16



No. 17



No. 18