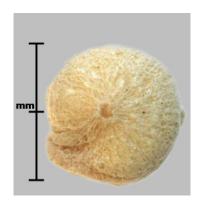

|             |
| 4      |       |         |             |
| 5      |       |         |             |
| 6      |       |         |             |
| 7      |       |         |             |
| 8      |       |         |             |
| 9      |       |         |             |
| 10     |       |         |             |
| 11     |       |         |             |
| 12     |       |         |             |
| 13     |       |         |             |
| 14     |       |         |             |
| 15     |       |         |             |
| 16     |       |         |             |
| 17     |       |         |             |
| 18     |       |         |             |
| 19     |       |         |             |
| 20     |       |         |             |



No. 2



No. 3







No. 5



No. 6





No. 7





No. 8



No. 9





No. 11



No. 12











No. 14



No. 15



No. 16



No. 17



No. 18