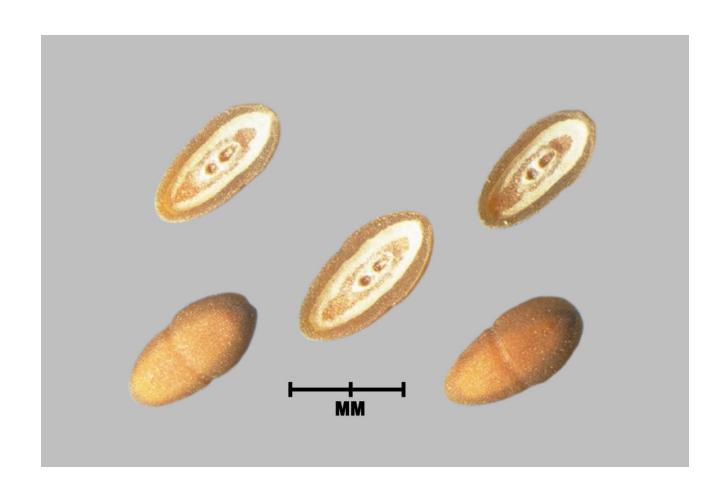

| 5      |       |         |             |
| 6      |       |         |             |
| 7      |       |         |             |
| 8      |       |         |             |
| 9      |       |         |             |
| 10     |       |         |             |
| 11     |       |         |             |
| 12     |       |         |             |
| 13     |       |         |             |
| 14     |       |         |             |
| 15     |       |         |             |
| 16     |       |         |             |
| 17     |       |         |             |
| 18     |       |         |             |
| 19     |       |         |             |
| 20     |       |         |             |



No. 2



No. 3







No. 5



No. 6





No. 7





No. 8



No. 9





No. 11



No. 12











No. 14



No. 15



No. 16



No. 17



No. 18