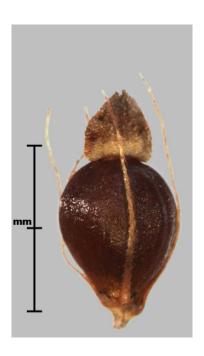

|       |         |             |
| 5      |       |         |             |
| 6      |       |         |             |
| 7      |       |         |             |
| 8      |       |         |             |
| 9      |       |         |             |
| 10     |       |         |             |
| 11     |       |         |             |
| 12     |       |         |             |
| 13     |       |         |             |
| 14     |       |         |             |
| 15     |       |         |             |
| 16     |       |         |             |
| 17     |       |         |             |
| 18     |       |         |             |
| 19     |       |         |             |
| 20     |       |         |             |



No. 2



No. 3







No. 5



No. 6





No. 7





No. 8



No. 9





No. 11



No. 12











No. 14



No. 15



No. 16



No. 17



No. 18