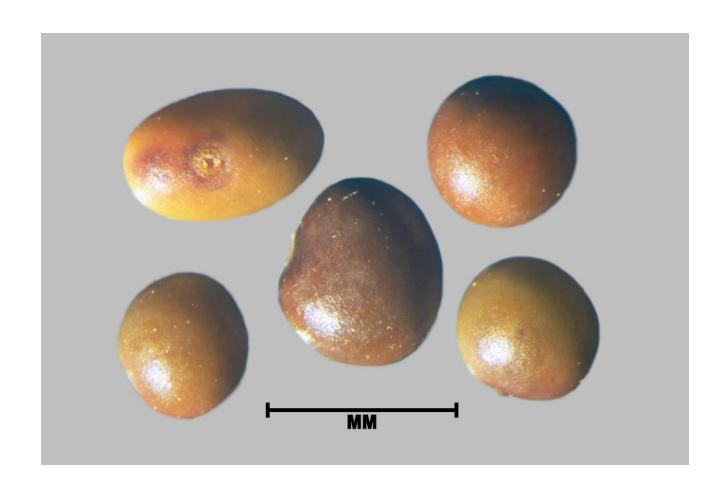

|         |             |
| 5      |       |         |             |
| 6      |       |         |             |
| 7      |       |         |             |
| 8      |       |         |             |
| 9      |       |         |             |
| 10     |       |         |             |
| 11     |       |         |             |
| 12     |       |         |             |
| 13     |       |         |             |
| 14     |       |         |             |
| 15     |       |         |             |
| 16     |       |         |             |
| 17     |       |         |             |
| 18     |       |         |             |
| 19     |       |         |             |
| 20     |       |         |             |



No. 2



No. 3







No. 5



No. 6





No. 7





No. 8



No. 9





No. 11



No. 12











No. 14



No. 15



No. 16



No. 17



No. 18