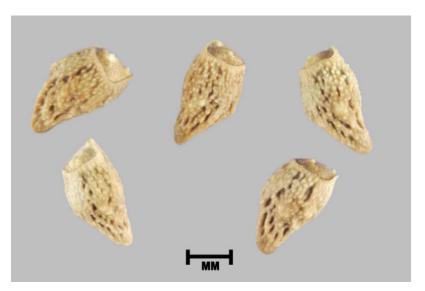

|
| 3      |       |         |             |
| 4      |       |         |             |
| 5      |       |         |             |
| 6      |       |         |             |
| 7      |       |         |             |
| 8      |       |         |             |
| 9      |       |         |             |
| 10     |       |         |             |
| 11     |       |         |             |
| 12     |       |         |             |
| 13     |       |         |             |
| 14     |       |         |             |
| 15     |       |         |             |
| 16     |       |         |             |
| 17     |       |         |             |
| 18     |       |         |             |
| 19     |       |         |             |
| 20     |       |         |             |



No. 2



No. 3







No. 5



No. 6





No. 7





No. 8



No. 9





No. 11



No. 12











No. 14



No. 15



No. 16



No. 17



No. 18