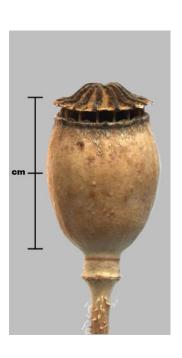

|
| 5      |       |         |             |
| 6      |       |         |             |
| 7      |       |         |             |
| 8      |       |         |             |
| 9      |       |         |             |
| 10     |       |         |             |
| 11     |       |         |             |
| 12     |       |         |             |
| 13     |       |         |             |
| 14     |       |         |             |
| 15     |       |         |             |
| 16     |       |         |             |
| 17     |       |         |             |
| 18     |       |         |             |
| 19     |       |         |             |
| 20     |       |         |             |



No. 2



No. 3







No. 5



No. 6





No. 7





No. 8



No. 9





No. 11



No. 12











No. 14



No. 15



No. 16



No. 17



No. 18