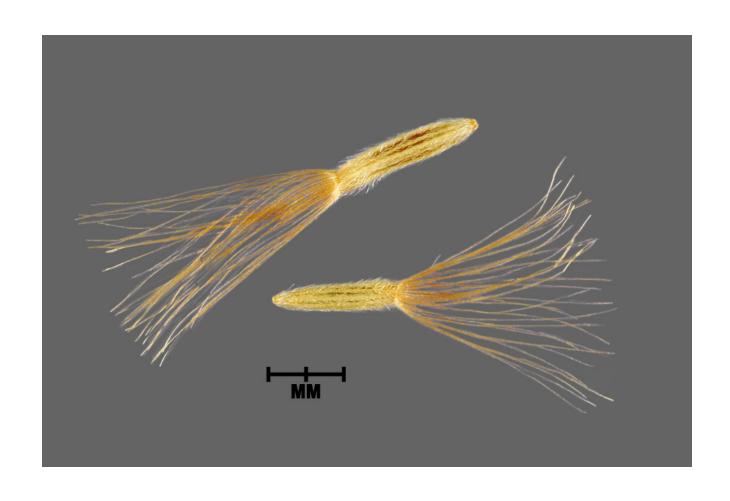

| 6      |       |         |             |
| 7      |       |         |             |
| 8      |       |         |             |
| 9      |       |         |             |
| 10     |       |         |             |
| 11     |       |         |             |
| 12     |       |         |             |
| 13     |       |         |             |
| 14     |       |         |             |
| 15     |       |         |             |
| 16     |       |         |             |
| 17     |       |         |             |
| 18     |       |         |             |
| 19     |       |         |             |
| 20     |       |         |             |



No. 2



No. 3







No. 5



No. 6





No. 7





No. 8



No. 9





No. 11



No. 12











No. 14



No. 15



No. 16



No. 17



No. 18