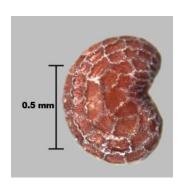

|
| 5      |       |         |             |
| 6      |       |         |             |
| 7      |       |         |             |
| 8      |       |         |             |
| 9      |       |         |             |
| 10     |       |         |             |
| 11     |       |         |             |
| 12     |       |         |             |
| 13     |       |         |             |
| 14     |       |         |             |
| 15     |       |         |             |
| 16     |       |         |             |
| 17     |       |         |             |
| 18     |       |         |             |
| 19     |       |         |             |
| 20     |       |         |             |



No. 2



No. 3







No. 5



No. 6





No. 7





No. 8



No. 9





No. 11



No. 12











No. 14



No. 15



No. 16



No. 17



No. 18