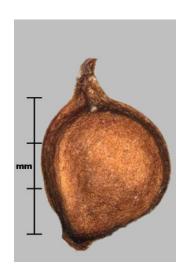

|         |             |
| 6      |       |         |             |
| 7      |       |         |             |
| 8      |       |         |             |
| 9      |       |         |             |
| 10     |       |         |             |
| 11     |       |         |             |
| 12     |       |         |             |
| 13     |       |         |             |
| 14     |       |         |             |
| 15     |       |         |             |
| 16     |       |         |             |
| 17     |       |         |             |
| 18     |       |         |             |
| 19     |       |         |             |
| 20     |       |         |             |



No. 2



No. 3







No. 5



No. 6





No. 7





No. 8



No. 9





No. 11



No. 12











No. 14



No. 15



No. 16



No. 17



No. 18