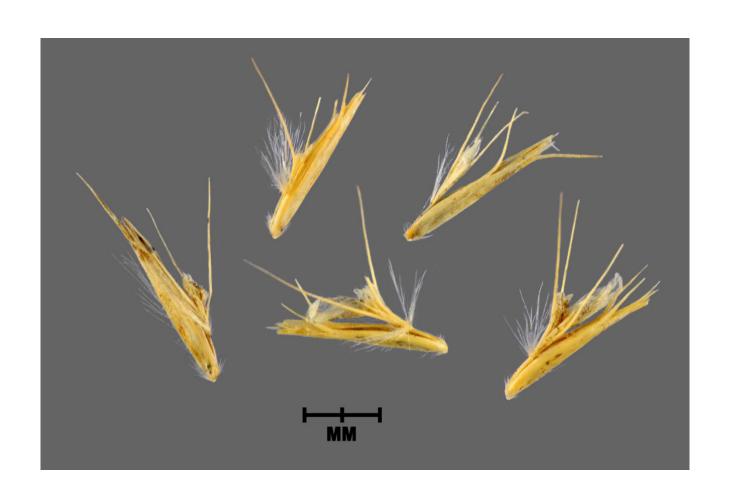

|
| 3      |       |         |             |
| 4      |       |         |             |
| 5      |       |         |             |
| 6      |       |         |             |
| 7      |       |         |             |
| 8      |       |         |             |
| 9      |       |         |             |
| 10     |       |         |             |
| 11     |       |         |             |
| 12     |       |         |             |
| 13     |       |         |             |
| 14     |       |         |             |
| 15     |       |         |             |
| 16     |       |         |             |
| 17     |       |         |             |
| 18     |       |         |             |
| 19     |       |         |             |
| 20     |       |         |             |



No. 2



No. 3







No. 5



No. 6





No. 7





No. 8



No. 9





No. 11



No. 12











No. 14



No. 15



No. 16



No. 17



No. 18