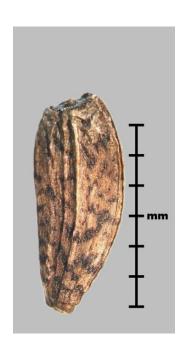

|             |
| 3      |       |         |             |
| 4      |       |         |             |
| 5      |       |         |             |
| 6      |       |         |             |
| 7      |       |         |             |
| 8      |       |         |             |
| 9      |       |         |             |
| 10     |       |         |             |
| 11     |       |         |             |
| 12     |       |         |             |
| 13     |       |         |             |
| 14     |       |         |             |
| 15     |       |         |             |
| 16     |       |         |             |
| 17     |       |         |             |
| 18     |       |         |             |
| 19     |       |         |             |
| 20     |       |         |             |



No. 2



No. 3







No. 5



No. 6





No. 7





No. 8



No. 9





No. 11



No. 12











No. 14



No. 15



No. 16



No. 17



No. 18